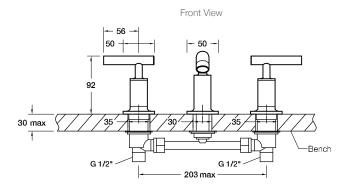

### **Technical Details**

# **Installation Notes:**

- G1/2" male inlets.
- Optimum working pressure 300-500 kPa.
- Maximum hydrostatic pressure 800 kPa (This pressure may be exceeded only under test conditions).
- Maximum temperature 80°C.
- Maximum bench thickness is 30mm.
- Where normal working pressure exceeds the maximum, pressure limiting valves should be installed.
- Inline filters should be used to protect tapware from debris that may be present within the plumbing.