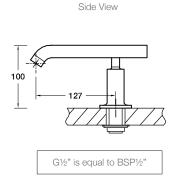

### **Technical Details**

# **Installation Notes:**

- G1/2" male inlets.
- Optimum working pressure 300-500 kPa.
- Maximum hydrostatic pressure 800 kPa (This pressure may be exceeded only under test conditions).
- Maximum temperature 80°C.
- Maximum bench thickness is 30mm.
- Where normal working pressure exceeds the maximum, pressure limiting valves should be installed.
- Inline filters should be used to protect tapware from debris that may be present within the plumbing.