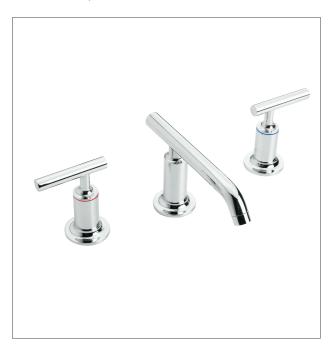

#### **Product**

• Purist low spout basin set with lever handles

#### **Features**

- Polished chrome
- Metal construction
- 1/4 turn ceramic disc valves
- Suitable for mains pressure
- KOHLER finishes resist tarnishing and corrosion